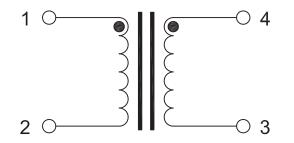

n mode chokes for LAN, Telecom and Power applications
- High Impedance to minimize common mode noise
- Excellent EMI performance
- Custom Inductances available to meet your exact requirements
- Operating Temprature Range: -40°C to +130°C

| Electrical Specifications @25°C |                             |               |       |
|---------------------------------|-----------------------------|---------------|-------|
| Part<br>Number                  | L(1-3) (pins 2-4 connected) | Rated Current | DCR   |
|                                 | @100KHz 0.1V                | A Max         | Ω Max |
| ACM8052-24R7M-RC                | 24.7 uH±20%                 | 5.0           | 0.013 |

All specifications subject to change without notice.

## **MECHANICAL**



**SCHEMATICS** 

ACM8052-24R7M-RC