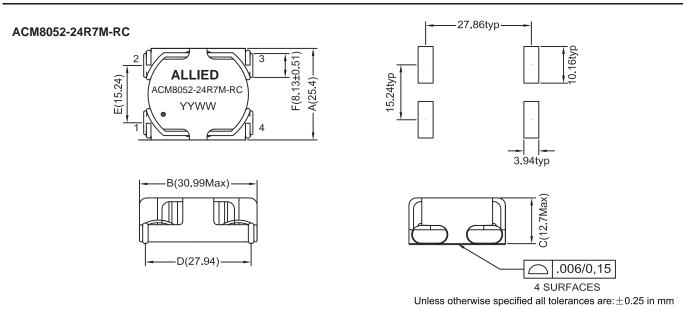

## **COMMON MODE CHOKES**

- Common mode chokes for LAN, Telecom and Power applications
- High Impedance to minimize common mode noise
- Excellent EMI performance
- Custom Inductances available to meet your exact requirements
- Operating Temprature Range: -40°C to +130°C

| Electrical Specifications @25°C |                             |               |       |
|---------------------------------|-----------------------------|---------------|-------|
| Part<br>Number                  | L(1-3) (pins 2-4 connected) | Rated Current | DCR   |
|                                 | @100KHz 0.1V                | A Max         | Ω Max |
| ACM8052-24R7M-RC                | 24.7 uH±20%                 | 5.0           | 0.013 |

All specifications subject to change without notice.

## **MECHANICAL**



**SCHEMATICS** 

ACM8052-24R7M-RC